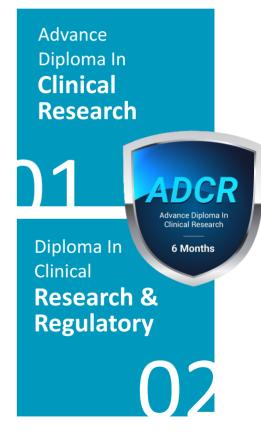

#### **Clinomic Courses in Clinical Research**

#### **Certificate Program**

#### (Curriculum Designed As Per Global Standards)

Course Duration: 12 Months & 6 Months