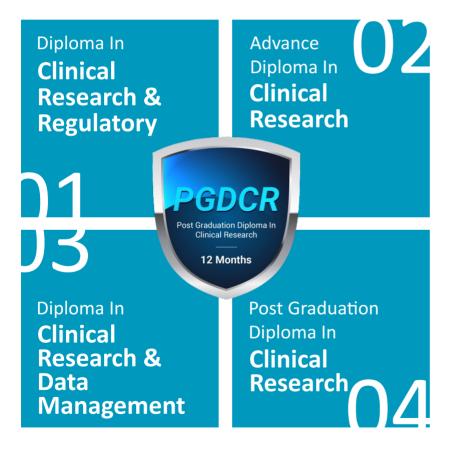

#### **Clinomic Courses in Clinical Research**

#### **Certificate Program**

#### (Curriculum Designed As Per Global Standards)

Course Duration: 12 Months & 6 Months